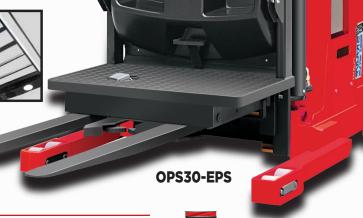

## ORDER PICKER

ELECTRIC COUNTERBALANCED ORDER PICKER 3,000LB

|                 |                                              |      | OPS30-EPS             |
|-----------------|----------------------------------------------|------|-----------------------|
| Characteristics | Load capacity                                | LBS  | 3000                  |
|                 | Drive / Operation type                       | Туре | Electric Order Picker |
|                 | Load centre distance                         | IN   | 24                    |
|                 | Wheel number, front/rear (x = driving wheel) | #    | 1+2/4                 |
|                 | Tread, front                                 | IN   | Х                     |
|                 | Tread, rear                                  | IN   | 48.7                  |
|                 | Wheels                                       | Туре | polyurethane          |
|                 | Wheel dimension, front                       | IN   | Ф12.2 x 4.9           |
|                 | Wheel dimension, rear                        | IN   | Ф5.0 x 2.69           |
|                 | Wheelbase                                    | IN   | 48.7                  |
| Dimensions      | Max. lift height                             | IN   | 196.9 / 275.6 / 354.3 |
|                 | Mast height, extended                        | IN   | 284.6 / 363.4 / 442.1 |
|                 | Height of Platform                           | IN   | 9.1                   |
|                 | Lowered height                               | IN   | 3.1                   |
|                 | Coupling height                              | IN   | 77.8                  |
|                 | Overhead guard height                        | IN   | 90.2                  |
|                 | Ground Clearance                             | IN   | 2.0                   |
|                 | Mast height, lowered                         | IN   | 94.9 / 121.3 / 147.6  |
|                 | Overall length                               | IN   | 126.0                 |
|                 | Overall width                                | IN   | 43.3 / 53.2           |
|                 | Fork dimension                               | IN   | 1.8 x 3.9 x 48.0      |
|                 | Fork length                                  | IN   | 48.0                  |
|                 | Fork width                                   | IN   | 3.9                   |
|                 | Straddle Width                               | IN   | 4.6                   |
|                 | Inside Straddle width                        | IN   | 44.1                  |
|                 | Outside to Outside of Forks                  | IN   | 20.9 / 28.1           |
|                 | Width of Pallet Clamp                        | IN   | 4.1                   |
|                 | Height of Straddle Leg                       | IN   | 5.1                   |
|                 | Outside Straddle width                       | IN   | 53.1                  |
|                 | Aisle width, with pallet 39"x47" crosswise   | IN   | 55.1                  |
|                 | Aisle width, with pallet 32"x47" lengthwise  | IN   | 55.1                  |
|                 | Turning radius                               | IN   | 70.9                  |
|                 | Battery box dimension (LxWxH)                | IN   | 39.1 x 17.0 x 28.0    |
|                 | Battery weight                               | LBS  | 1342 (1870)           |
|                 | Service weight (with battery)                | LBS  | 8514 (9042)           |
| Performance     | Traveling speed, laden/unladen               | MPH  | 4.8 / 5.0             |
|                 | Lifting speed, laden/unladen                 | IN/S | 5.9 / 11.0            |
|                 | Lowering speed, laden/ unladen               | IN/S | 11.0 / 11.8           |
|                 | Max. gradeability, laden/unladen             | %    | 5 / 10                |
| Driving System  | Battery type                                 |      | Industrial            |
|                 | Battery voltage/rated capacity               | v/Ah | 24 / 770 (1100)       |
|                 | Driving motor power                          | HP   | 6.0                   |
|                 | Lifting motor power                          | HP   | 6.0                   |
|                 | Control system                               | Туре | Curtis 1236           |
|                 | Service brake                                | Туре | Electromagnetic       |

## ORDER PICKER

## ELECTRIC COUNTERBALANCED ORDER PICKER 3,000LB