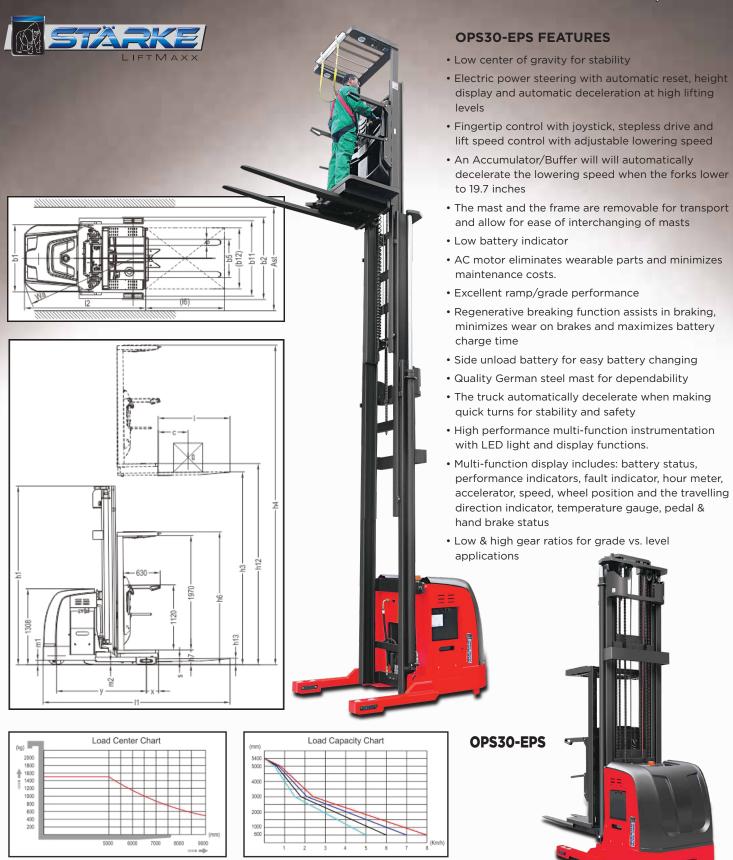

## ORDER PICKER

ELECTRIC COUNTERBALANCED ORDER PICKER 3,000LB

|                 |                                              |      | OPS30-EPS             |
|-----------------|----------------------------------------------|------|-----------------------|
| Characteristics | Load capacity                                | LBS  | 3000                  |
|                 | Drive / Operation type                       | Туре | Electric Order Picker |
|                 | Load centre distance                         | IN   | 24                    |
|                 | Wheel number, front/rear (x = driving wheel) | #    | 1+2/4                 |
|                 | Tread, front                                 | IN   | Х                     |
|                 | Tread, rear                                  | IN   | 48.7                  |
|                 | Wheels                                       | Туре | polyurethane          |
|                 | Wheel dimension, front                       | IN   | Ф12.2 x 4.9           |
|                 | Wheel dimension, rear                        | IN   | Ф5.0 x 2.69           |
|                 | Wheelbase                                    | IN   | 48.7                  |
| Dimensions      | Max. lift height                             | IN   | 196.9 / 275.6 / 354.3 |
|                 | Mast height, extended                        | IN   | 284.6 / 363.4 / 442.1 |
|                 | Height of Platform                           | IN   | 9.1                   |
|                 | Lowered height                               | IN   | 3.1                   |
|                 | Coupling height                              | IN   | 77.8                  |
|                 | Overhead guard height                        | IN   | 90.2                  |
|                 | Ground Clearance                             | IN   | 2.0                   |
|                 | Mast height, lowered                         | IN   | 94.9 / 121.3 / 147.6  |
|                 | Overall length                               | IN   | 126.0                 |
|                 | Overall width                                | IN   | 43.3 / 53.2           |
|                 | Fork dimension                               | IN   | 1.8 x 3.9 x 48.0      |
|                 | Fork length                                  | IN   | 48.0                  |
|                 | Fork width                                   | IN   | 3.9                   |
|                 | Straddle Width                               | IN   | 4.6                   |
|                 | Inside Straddle width                        | IN   | 44.1                  |
|                 | Outside to Outside of Forks                  | IN   | 20.9 / 28.1           |
|                 | Width of Pallet Clamp                        | IN   | 4.1                   |
|                 | Height of Straddle Leg                       | IN   | 5.1                   |
|                 | Outside Straddle width                       | IN   | 53.1                  |
|                 | Aisle width, with pallet 39"x47" crosswise   | IN   | 55.1                  |
|                 | Aisle width, with pallet 32"x47" lengthwise  | IN   | 55.1                  |
|                 | Turning radius                               | IN   | 70.9                  |
|                 | Battery box dimension (LxWxH)                | IN   | 39.1 x 17.0 x 28.0    |
|                 | Battery weight                               | LBS  | 1342 (1870)           |
|                 | Service weight (with battery)                | LBS  | 8514 (9042)           |
| Performance     | Traveling speed, laden/unladen               | MPH  | 4.8 / 5.0             |
|                 | Lifting speed, laden/unladen                 | IN/S | 5.9 / 11.0            |
|                 | Lowering speed, laden/ unladen               | IN/S | 11.0 / 11.8           |
|                 | Max. gradeability, laden/unladen             | %    | 5 / 10                |
| Driving System  | Battery type                                 |      | Industrial            |
|                 | Battery voltage/rated capacity               | v/Ah | 24 / 770 (1100)       |
|                 | Driving motor power                          | HP   | 6.0                   |
|                 | Lifting motor power                          | HP   | 6.0                   |
|                 | Control system                               | Туре | Curtis 1236           |
|                 | Service brake                                | Туре | Electromagnetic       |