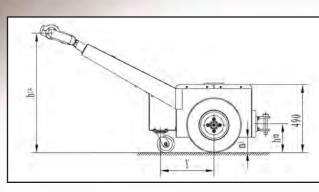

#### Frame

- Compact design, built for easy
- Ergonomically designed handle
- Length 66.7"
- Width 28.4"
- Turning radius 50.8"

| Kuoft Electric Duller                      |                  |                  |                  |
|--------------------------------------------|------------------|------------------|------------------|
| Kraft Electric Puller                      |                  | UTT15W           |                  |
| Capacity                                   |                  | lbs              | 3,300            |
| Rated Drawbar Pull                         |                  | Ν                | 300              |
| Wheelbase                                  |                  | y (in)           | 15.6             |
| Axle loading, unladen                      | Front            | lbs              | 235.4            |
| Axle loading, unladen                      | Rear             | lbs              | 94.6             |
| Tire Size                                  | Front, pneumatic |                  | 16 x 6.5-8.00    |
|                                            | Rear, rubber     |                  | 5.0              |
| Wheels, number front/rear (x=drive wheels) |                  | 2x/1             |                  |
| Tread                                      | Front            | b10 (in)         | 21.9             |
| Height of Tiller in drive position         |                  | h14 (in)         | 35.0             |
| Draw Chassis height                        |                  | h10 (in)         | 7.0 x 8.6 x 10.2 |
| Overall length                             |                  | l1 (in)          | 66.7             |
| Overall width                              |                  | b1 (in)          | 28.4             |
| Ground clearance                           |                  | m2 (in)          | 3.9              |
| Turning radius                             |                  | Wa (in)          | 50.8             |
| Travel Speed                               | Laden            | mph              | 3.0              |
| Travel Speed                               | Unladen          | mph              | 3.4              |
| Drawbar pull                               | Laden/Unladen    | Ν                | 300              |
| Drawbar pull (max)                         | Laden/Unladen    | Ν                | 1000             |
| Brake                                      |                  |                  | electric         |
| Battery Voltage                            |                  | v/Ah             | 24/80            |
| Battery Weight                             |                  | lbs              | 107.8            |
| Battery Dimensions L x W x H               |                  | in               | 10.2 x 6.7 x 8.5 |
| Type of Drive Control                      |                  |                  | mosfet           |
| Battery Compartment Size                   | in               | 10.6 x 7.0 x 8.9 |                  |
| Service Weight with battery                |                  | lbs              | 330              |