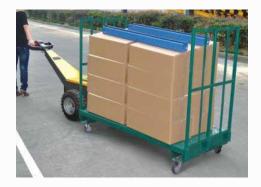

### Kraft means Force.

The Stärke Kraft includes German engineering and design aspects which power over the competition in strength, versatility and usability. This electric puller tug was ergonomically designed as a compact, easy to maneuver unit capable of pulling up to 3,300 lbs across your warehouse, factory or distribution facility.

#### **Towing Capacity**

• 3300 lbs