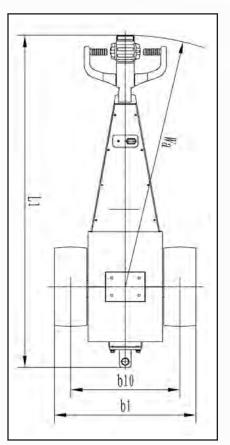

| Kuoft Electric Duller                      |                  |                  |                  |
|--------------------------------------------|------------------|------------------|------------------|
| Kraft Electric Puller                      |                  | UTT15W           |                  |
| Capacity                                   |                  | lbs              | 3,300            |
| Rated Drawbar Pull                         |                  | Ν                | 300              |
| Wheelbase                                  |                  | y (in)           | 15.6             |
| Axle loading, unladen                      | Front            | lbs              | 235.4            |
| Axle loading, unladen                      | Rear             | lbs              | 94.6             |
| Tire Size                                  | Front, pneumatic |                  | 16 x 6.5-8.00    |
|                                            | Rear, rubber     |                  | 5.0              |
| Wheels, number front/rear (x=drive wheels) |                  | 2x/1             |                  |
| Tread                                      | Front            | b10 (in)         | 21.9             |
| Height of Tiller in drive position         |                  | h14 (in)         | 35.0             |
| Draw Chassis height                        |                  | h10 (in)         | 7.0 x 8.6 x 10.2 |
| Overall length                             |                  | l1 (in)          | 66.7             |
| Overall width                              |                  | b1 (in)          | 28.4             |
| Ground clearance                           |                  | m2 (in)          | 3.9              |
| Turning radius                             |                  | Wa (in)          | 50.8             |
| Travel Speed                               | Laden            | mph              | 3.0              |
| Travel Speed                               | Unladen          | mph              | 3.4              |
| Drawbar pull                               | Laden/Unladen    | Ν                | 300              |
| Drawbar pull (max)                         | Laden/Unladen    | Ν                | 1000             |
| Brake                                      |                  |                  | electric         |
| Battery Voltage                            |                  | v/Ah             | 24/80            |
| Battery Weight                             |                  | lbs              | 107.8            |
| Battery Dimensions L x W x H               |                  | in               | 10.2 x 6.7 x 8.5 |
| Type of Drive Control                      |                  |                  | mosfet           |
| Battery Compartment Size                   | in               | 10.6 x 7.0 x 8.9 |                  |
| Service Weight with battery                |                  | lbs              | 330              |