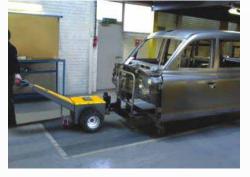

### Kraft means Force.

The Stärke Kraft includes German engineering and design aspects which power over the competition in strength, versatility and usability. This electric puller tug was ergonomically designed as a compact, easy to maneuver unit capable of pulling up to 3,300 lbs across your warehouse, factory or distribution facility.

#### **Towing Capacity**

• 3300 lbs