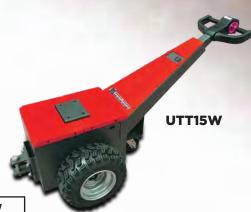

vice
- Step-less speed control

#### Frame

- Compact design, built for easy
- Ergonomically designed handle
- Length 66.7"
- Width 28.4"
- Turning radius 50.8"

### **Powertrain/electrical**

- DC brushless motor
- Travel speed 3.4 mph unloaded, 3 mph loaded







Meets or exceeds ASME B56.1 and CSA B335 Standards. Specifications are subject to change without notice.

Rev 03/2015

**UTT15W** 



**Kraft Series** 

# **Electric Puller**

ELECTRIC PULLER 3,300LB

## Why Choose a Stärke Kraft over a competitor?

| Puller       | Stärke Kraft | Mobile TUG 15 | ADS Xpress Plus 200 |
|--------------|--------------|---------------|---------------------|
| Tow Capacity | 3,300 lbs    | 1,500 lbs     | 1,500 lbs           |
| Drawbar Pull | 300 lbs      | N/A           | 250 lbs             |





| Kuoft Electric Duller                      |                  |                  |                  |
|--------------------------------------------|------------------|------------------|------------------|
| Kraft Electric Puller                      |                  | UTT15W           |                  |
| Capacity                                   |                  | lbs              | 3,300            |
| Rated Drawbar Pull                         |                  | Ν                | 300              |
| Wheelbase                                  |                  | y (in)           | 15.6             |
| Axle loading, unladen                      | Front            | lbs              | 235.4            |
| Axle loading, unladen                      | Rear             | lbs